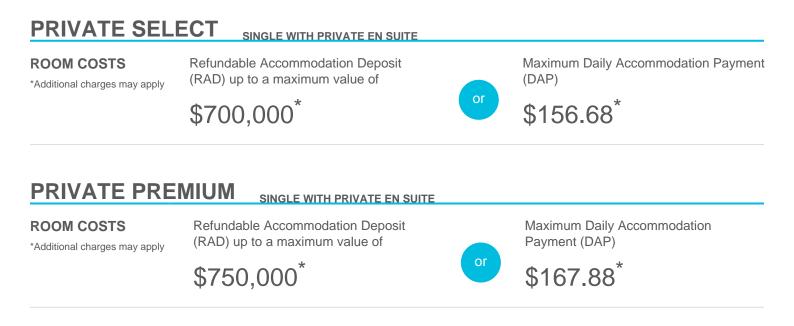

## Accommodation Cost and Payment Guide

This guide should be read in conjunction with the Regis Fees and Charges Guide. The accommodation cost is up to a maximum of the advertised price by room type and is payable via a Refundable Accommodation Deposit (RAD), Daily Accommodation Payment (DAP) or as a combination of both a RAD and DAP.

Note, the DAP is based on a Maximum Permissible Interest Rate (MPIR) that is set by the Australian Government and reviewed quarterly. The MPIR is applied at the rate applicable at date of your agreement and does not change.