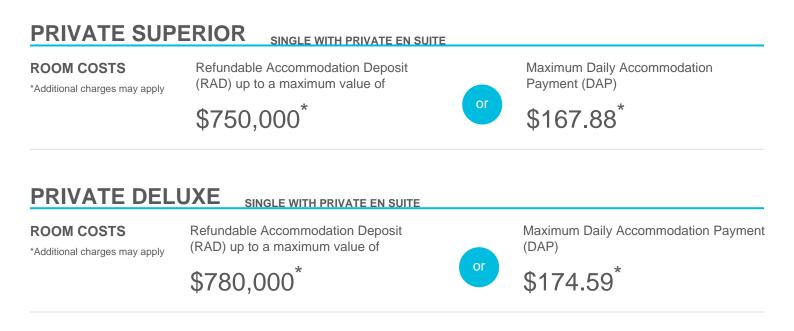

## Accommodation Cost and Payment Guide

This guide should be read in conjunction with the Regis Fees and Charges Guide. The accommodation cost is up to a maximum of the advertised price by room type and is payable via a Refundable Accommodation Deposit (RAD), Daily Accommodation Payment (DAP) or as a combination of both a RAD and DAP.

Note, the DAP is based on a Maximum Permissible Interest Rate (MPIR) that is set by the Australian Government and reviewed quarterly. The MPIR is applied at the rate applicable at date of your agreement and does not change.