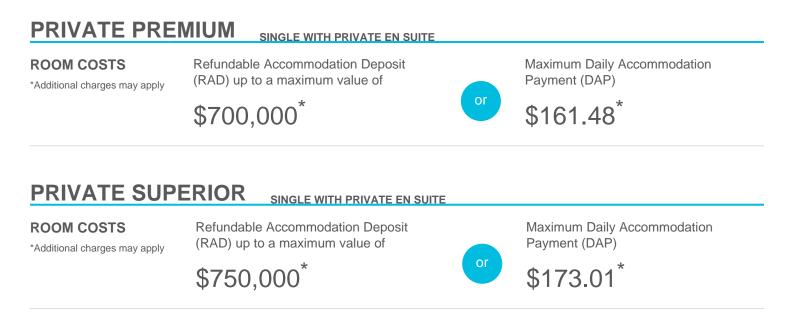

# **REGIS KINGSWOOD**

Maximum Daily Accommodation Payment

9 Brenchley Grove, Kingswood SA 5062

## DOUBLE SELECT s

#### SHARED WITH PRIVATE EN SUITE

### **ROOM COSTS**

\*Additional charges may apply

Refundable Accommodation Deposit (RAD) up to a maximum value of

\$450,000\*

(DAP) \$103.81\*

Note, should the accommodation information and costs within this guide differ from the My Aged Care (MAC) portal (due to the time lag in updating MAC), please view this guide as applicable.