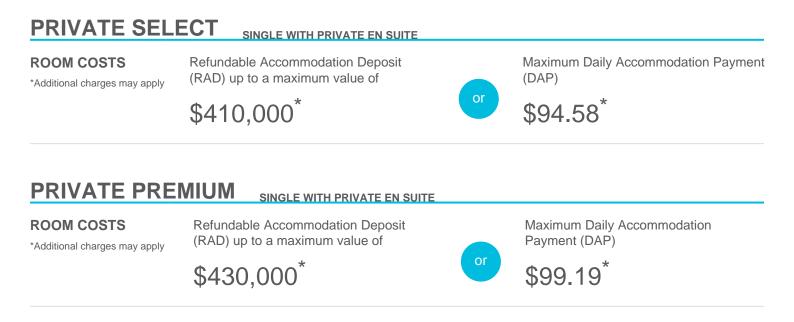

#### **ROOM COSTS**

\*Additional charges may apply

Refundable Accommodation Deposit (RAD) up to a maximum value of

alue of

or

Maximum Daily Accommodation Payment (DAP)

\$99.19\*

Note, should the accommodation information and costs within this guide differ from the My Aged Care (MAC) portal (due to the time lag in updating MAC), please view this guide as applicable.