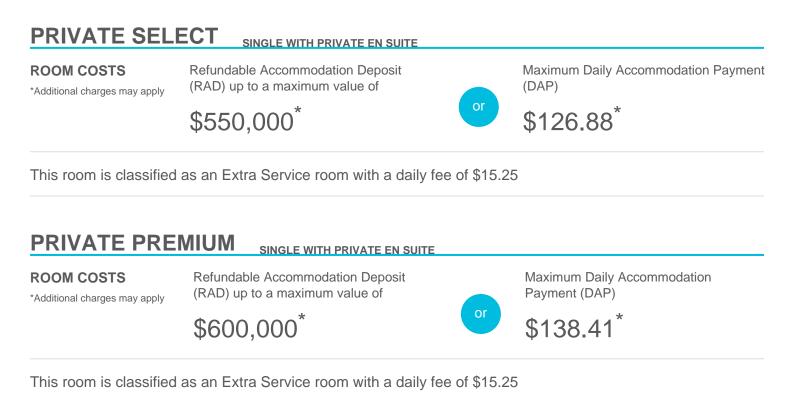

### **Accommodation Cost and Payment Guide**

This guide should be read in conjunction with the Regis Fees and Charges Guide. The accommodation cost is up to a maximum of the advertised price by room type and is payable via a Refundable Accommodation Deposit (RAD), Daily Accommodation Payment (DAP) or as a combination of both a RAD and DAP.

Note, the DAP is based on a Maximum Permissible Interest Rate (MPIR) that is set by the Australian Government and reviewed quarterly. The MPIR is applied at the rate applicable at date of your agreement and does not change.

### **ROOM COSTS**

\*Additional charges may apply

Refundable Accommodation Deposit (RAD) up to a maximum value of

\$375,000\*

or

Maximum Daily Accommodation Payment (DAP)

\$86.51\*

Note, should the accommodation information and costs within this guide differ from the My Aged Care (MAC) portal (due to the time lag in updating MAC), please view this guide as applicable.