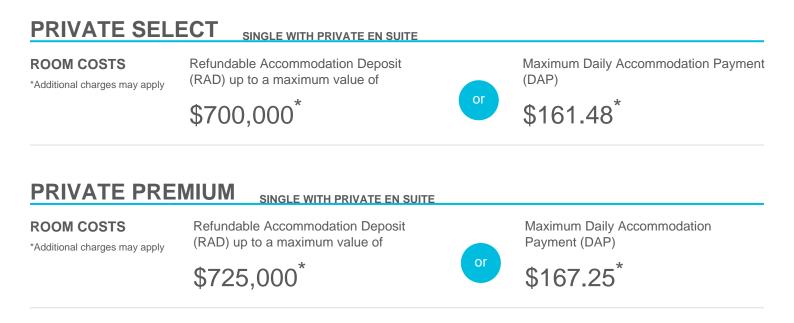

# **REGIS SANDGATE – LUCINDA**

60 Wakefield Street, Sandgate QLD 4017

Maximum Daily Accommodation Payment

### PRIVATE DELUXE SINGLE

#### SINGLE WITH PRIVATE EN SUITE

ROOM COSTS

\*Additional charges may apply

Refundable Accommodation Deposit (RAD) up to a maximum value of

\$750,000\*

<sup>(DAP)</sup> \$173.01<sup>\*</sup>

Note, should the accommodation information and costs within this guide differ from the My Aged Care (MAC) portal (due to the time lag in updating MAC), please view this guide as applicable.