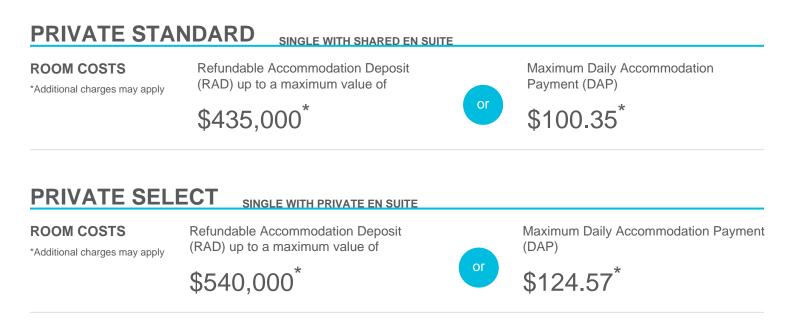

## **Accommodation Cost and Payment Guide**

This guide should be read in conjunction with the Regis Fees and Charges Guide. The accommodation cost is up to a maximum of the advertised price by room type and is payable via a Refundable Accommodation Deposit (RAD), Daily Accommodation Payment (DAP) or as a combination of both a RAD and DAP.

Note, the DAP is based on a Maximum Permissible Interest Rate (MPIR) that is set by the Australian Government and reviewed quarterly. The MPIR is applied at the rate applicable at date of your agreement and does not change.

Note, should the accommodation information and costs within this guide differ from the My Aged Care (MAC) portal (due to the time lag in updating MAC), please view this guide as applicable.