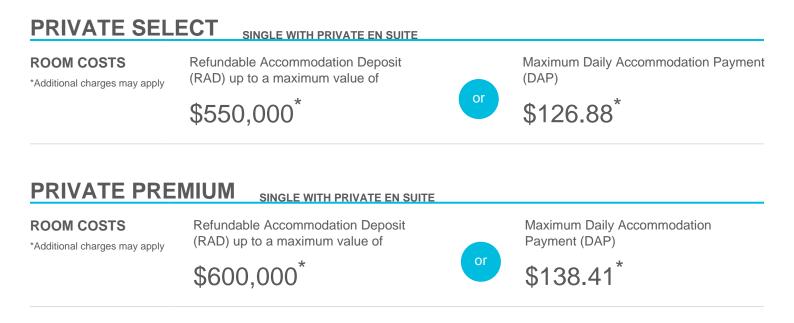

## **Accommodation Cost and Payment Guide**

This guide should be read in conjunction with the Regis Fees and Charges Guide. The accommodation cost is up to a maximum of the advertised price by room type and is payable via a Refundable Accommodation Deposit (RAD), Daily Accommodation Payment (DAP) or as a combination of both a RAD and DAP.

Note, the DAP is based on a Maximum Permissible Interest Rate (MPIR) that is set by the Australian Government and reviewed quarterly. The MPIR is applied at the rate applicable at date of your agreement and does not change.

Note, should the accommodation information and costs within this guide differ from the My Aged Care (MAC) portal (due to the time lag in updating MAC), please view this guide as applicable.