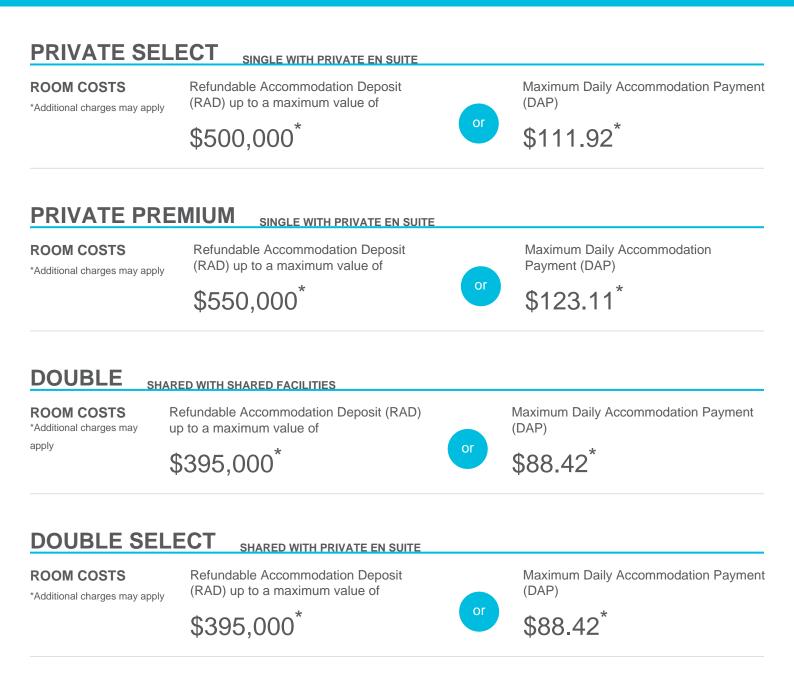

## Accommodation Cost and Payment Guide

This guide should be read in conjunction with the Regis Fees and Charges Guide. The accommodation cost is up to a maximum of the advertised price by room type and is payable via a Refundable Accommodation Deposit (RAD), Daily Accommodation Payment (DAP) or as a combination of both a RAD and DAP.

Note, the DAP is based on a Maximum Permissible Interest Rate (MPIR) that is set by the Australian Government and reviewed quarterly. The MPIR is applied at the rate applicable at date of your agreement and does not change.