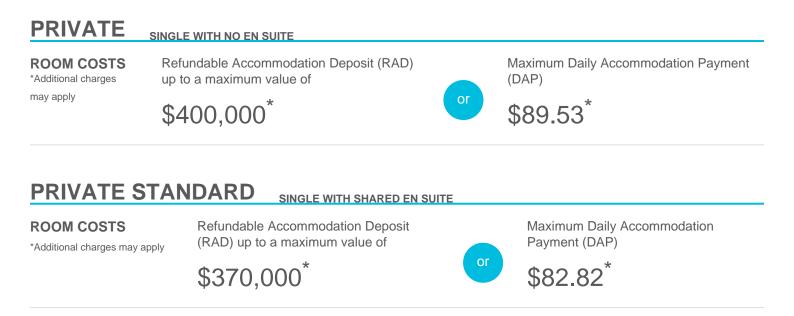

## Accommodation Cost and Payment Guide

This guide should be read in conjunction with the Regis Fees and Charges Guide. The accommodation cost is up to a maximum of the advertised price by room type and is payable via a Refundable Accommodation Deposit (RAD), Daily Accommodation Payment (DAP) or as a combination of both a RAD and DAP.

Note, the DAP is based on a Maximum Permissible Interest Rate (MPIR) that is set by the Australian Government and reviewed quarterly. The MPIR is applied at the rate applicable at date of your agreement and does not change.