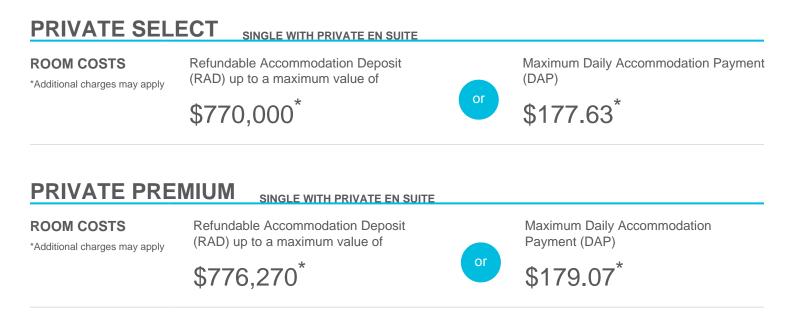

## Accommodation Cost and Payment Guide

This guide should be read in conjunction with the Regis Fees and Charges Guide. The accommodation cost is up to a maximum of the advertised price by room type and is payable via a Refundable Accommodation Deposit (RAD), Daily Accommodation Payment (DAP) or as a combination of both a RAD and DAP.

Note, the DAP is based on a Maximum Permissible Interest Rate (MPIR) that is set by the Australian Government and reviewed quarterly. The MPIR is applied at the rate applicable at date of your agreement and does not change.

Note, should the accommodation information and costs within this guide differ from the My Aged Care (MAC) portal (due to the time lag in updating MAC), please view this guide as applicable.