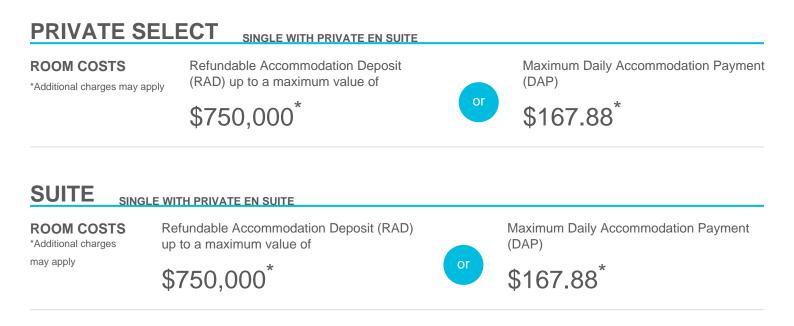

### **PREMIUM SUITE**

#### SINGLE WITH PRIVATE EN SUITE

**ROOM COSTS** \*Additional charges may apply

Refundable Accommodation Deposit (RAD) up to a maximum value of

Maximum Daily Accommodation Payment (DAP)

\$184.78\*

Note, should the accommodation information and costs within this guide differ from the My Aged Care (MAC) portal (due to the time lag in updating MAC), please view this guide as applicable.