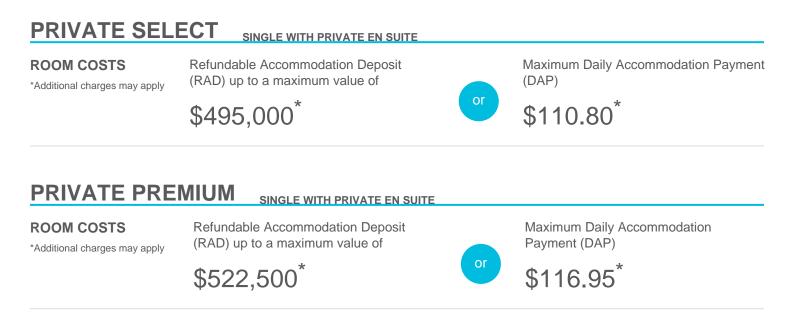

## Accommodation Cost and Payment Guide

This guide should be read in conjunction with the Regis Fees and Charges Guide. The accommodation cost is up to a maximum of the advertised price by room type and is payable via a Refundable Accommodation Deposit (RAD), Daily Accommodation Payment (DAP) or as a combination of both a RAD and DAP.

Note, the DAP is based on a Maximum Permissible Interest Rate (MPIR) that is set by the Australian Government and reviewed quarterly. The MPIR is applied at the rate applicable at date of your agreement and does not change.