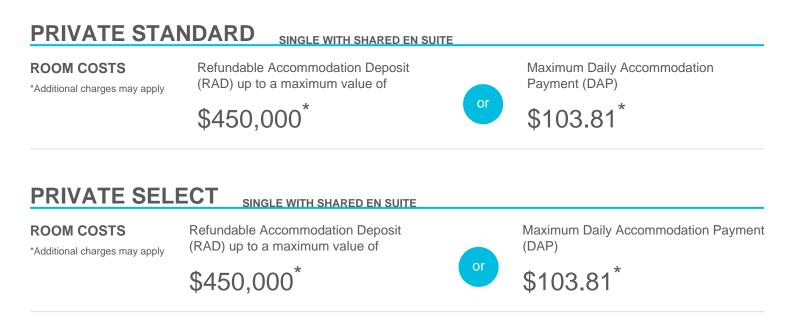

## **Accommodation Cost and Payment Guide**

This guide should be read in conjunction with the Regis Fees and Charges Guide. The accommodation cost is up to a maximum of the advertised price by room type and is payable via a Refundable Accommodation Deposit (RAD), Daily Accommodation Payment (DAP) or as a combination of both a RAD and DAP.

Note, the DAP is based on a Maximum Permissible Interest Rate (MPIR) that is set by the Australian Government and reviewed quarterly. The MPIR is applied at the rate applicable at date of your agreement and does not change.