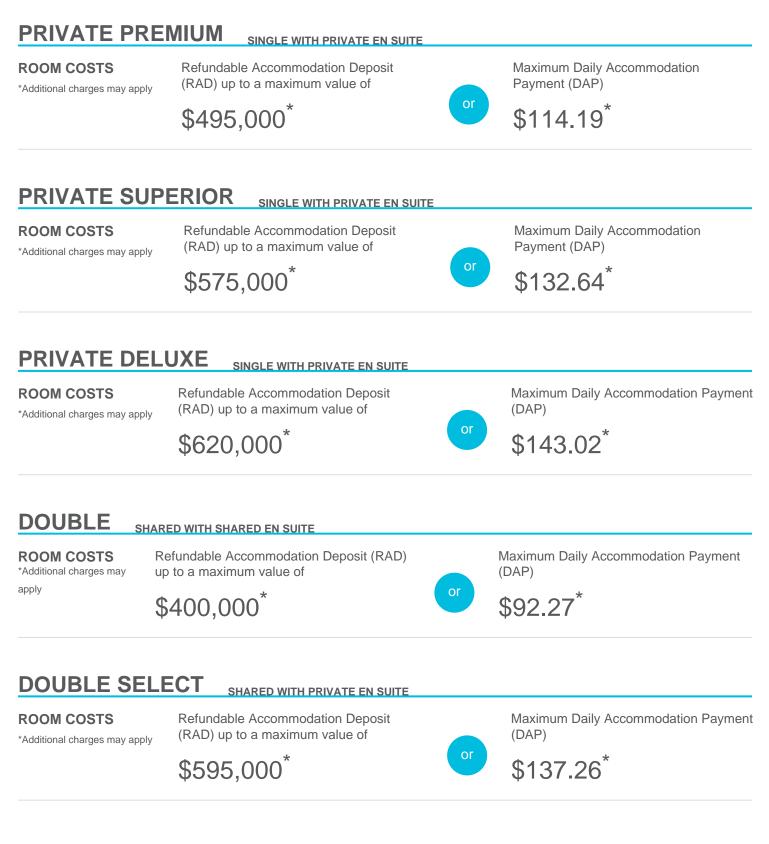

## **Accommodation Cost and Payment Guide**

This guide should be read in conjunction with the Regis Fees and Charges Guide. The accommodation cost is up to a maximum of the advertised price by room type and is payable via a Refundable Accommodation Deposit (RAD), Daily Accommodation Payment (DAP) or as a combination of both a RAD and DAP.

Note, the DAP is based on a Maximum Permissible Interest Rate (MPIR) that is set by the Australian Government and reviewed quarterly. The MPIR is applied at the rate applicable at date of your agreement and does not change.