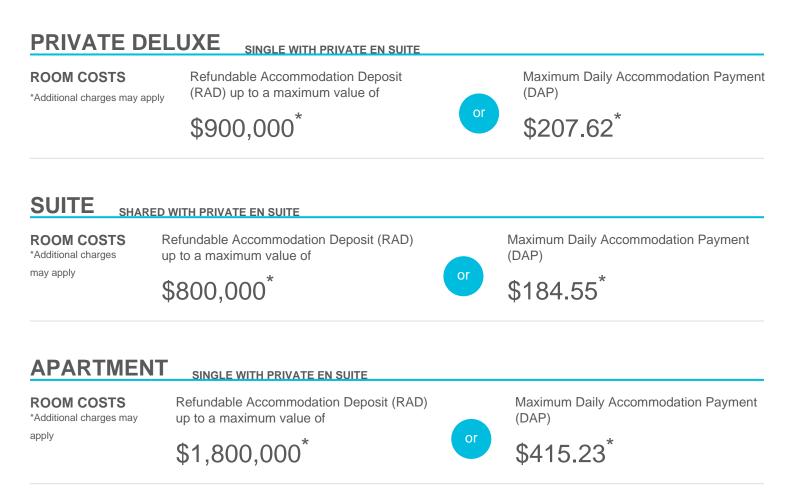

## **Accommodation Cost and Payment Guide**

This guide should be read in conjunction with the Regis Fees and Charges Guide. The accommodation cost is up to a maximum of the advertised price by room type and is payable via a Refundable Accommodation Deposit (RAD), Daily Accommodation Payment (DAP) or as a combination of both a RAD and DAP.

Note, the DAP is based on a Maximum Permissible Interest Rate (MPIR) that is set by the Australian Government and reviewed quarterly. The MPIR is applied at the rate applicable at date of your agreement and does not change.