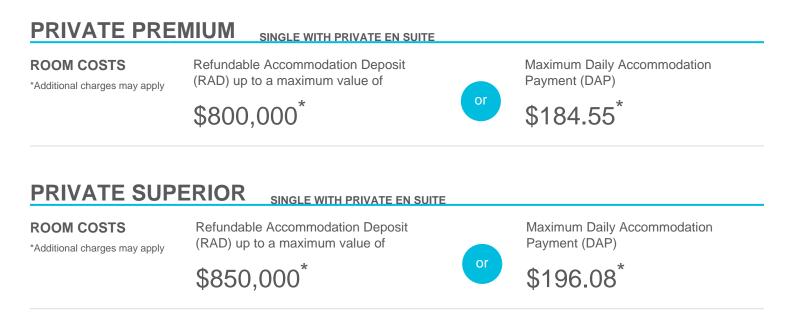

## **Accommodation Cost and Payment Guide**

This guide should be read in conjunction with the Regis Fees and Charges Guide. The accommodation cost is up to a maximum of the advertised price by room type and is payable via a Refundable Accommodation Deposit (RAD), Daily Accommodation Payment (DAP) or as a combination of both a RAD and DAP.

Note, the DAP is based on a Maximum Permissible Interest Rate (MPIR) that is set by the Australian Government and reviewed quarterly. The MPIR is applied at the rate applicable at date of your agreement and does not change.