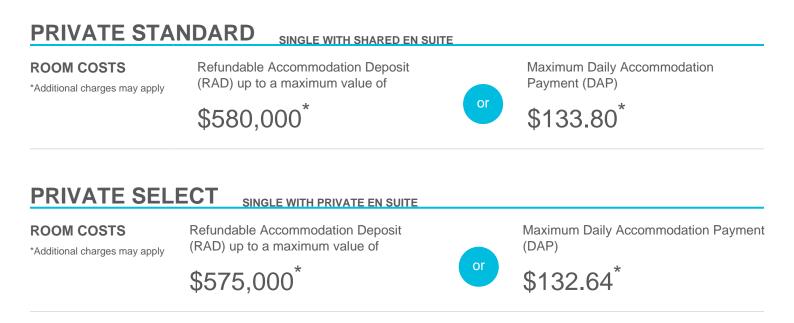

93 Ashleigh Avenue, Frankston VIC 3199







### **Accommodation Cost and Payment Guide**

This guide should be read in conjunction with the Regis Fees and Charges Guide. The accommodation cost is up to a maximum of the advertised price by room type and is payable via a Refundable Accommodation Deposit (RAD), Daily Accommodation Payment (DAP) or as a combination of both a RAD and DAP.

Note, the DAP is based on a Maximum Permissible Interest Rate (MPIR) that is set by the Australian Government and reviewed quarterly. The MPIR is applied at the rate applicable at date of your agreement and does not change.







# **REGIS FRANKSTON**

93 Ashleigh Avenue, Frankston VIC 3199

## DOUBLE SELECT s

#### SHARED WITH PRIVATE EN SUITE

### **ROOM COSTS**

\*Additional charges may apply

Refundable Accommodation Deposit (RAD) up to a maximum value of

\$390,000\*

Maximum Daily Accommodation Payment (DAP)

\$89.97\*

Note, should the accommodation information and costs within this guide differ from the My Aged Care (MAC) portal (due to the time lag in updating MAC), please view this guide as applicable.