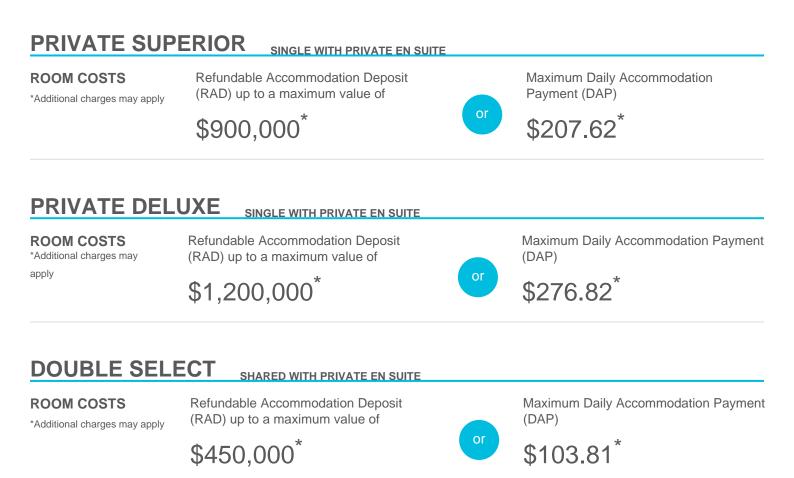

## **Accommodation Cost and Payment Guide**

This guide should be read in conjunction with the Regis Fees and Charges Guide. The accommodation cost is up to a maximum of the advertised price by room type and is payable via a Refundable Accommodation Deposit (RAD), Daily Accommodation Payment (DAP) or as a combination of both a RAD and DAP.

Note, the DAP is based on a Maximum Permissible Interest Rate (MPIR) that is set by the Australian Government and reviewed quarterly. The MPIR is applied at the rate applicable at date of your agreement and does not change.