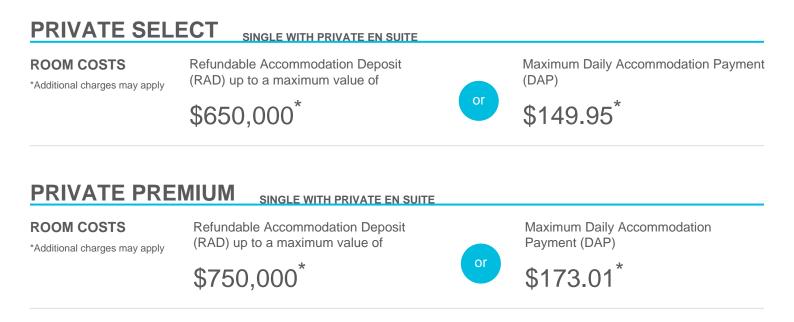

## **Accommodation Cost and Payment Guide**

This guide should be read in conjunction with the Regis Fees and Charges Guide. The accommodation cost is up to a maximum of the advertised price by room type and is payable via a Refundable Accommodation Deposit (RAD), Daily Accommodation Payment (DAP) or as a combination of both a RAD and DAP.

Note, the DAP is based on a Maximum Permissible Interest Rate (MPIR) that is set by the Australian Government and reviewed quarterly. The MPIR is applied at the rate applicable at date of your agreement and does not change.