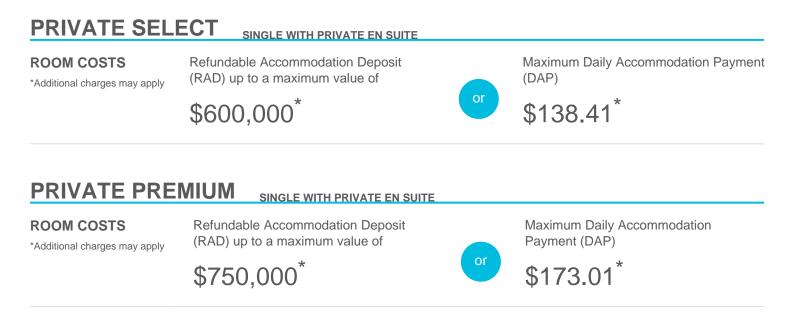

## Accommodation Cost and Payment Guide

This guide should be read in conjunction with the Regis Fees and Charges Guide. The accommodation cost is up to a maximum of the advertised price by room type and is payable via a Refundable Accommodation Deposit (RAD), Daily Accommodation Payment (DAP) or as a combination of both a RAD and DAP.

Note, the DAP is based on a Maximum Permissible Interest Rate (MPIR) that is set by the Australian Government and reviewed quarterly. The MPIR is applied at the rate applicable at date of your agreement and does not change.

## **REGIS MORNINGTON**

827/829 Nepean Highway, Mornington, VIC 3931

\$425,000\*

Note, should the accommodation information and costs within this guide differ from the My Aged Care (MAC) portal (due to the time lag in updating MAC), please view this guide as applicable.