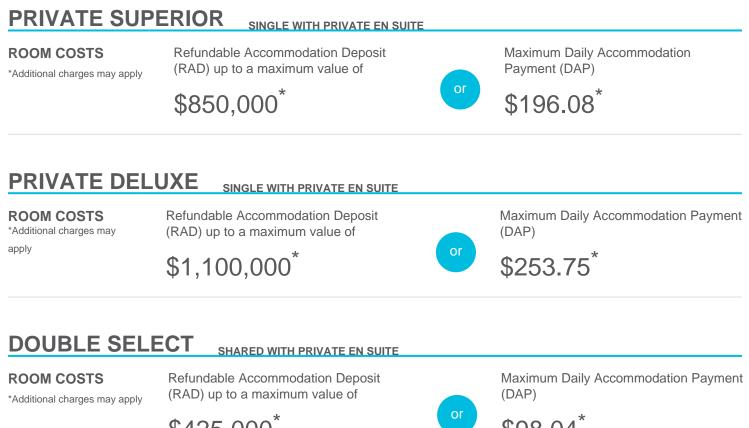

## Accommodation Cost and Payment Guide

This guide should be read in conjunction with the Regis Fees and Charges Guide. The accommodation cost is up to a maximum of the advertised price by room type and is payable via a Refundable Accommodation Deposit (RAD), Daily Accommodation Payment (DAP) or as a combination of both a RAD and DAP.

Note, the DAP is based on a Maximum Permissible Interest Rate (MPIR) that is set by the Australian Government and reviewed quarterly. The MPIR is applied at the rate applicable at date of your agreement and does not change.

## **REGIS MORNINGTON**

827/829 Nepean Highway, Mornington, VIC 3931

\$425,000\*

Note, should the accommodation information and costs within this guide differ from the My Aged Care (MAC) portal (due to the time lag in updating MAC), please view this guide as applicable.