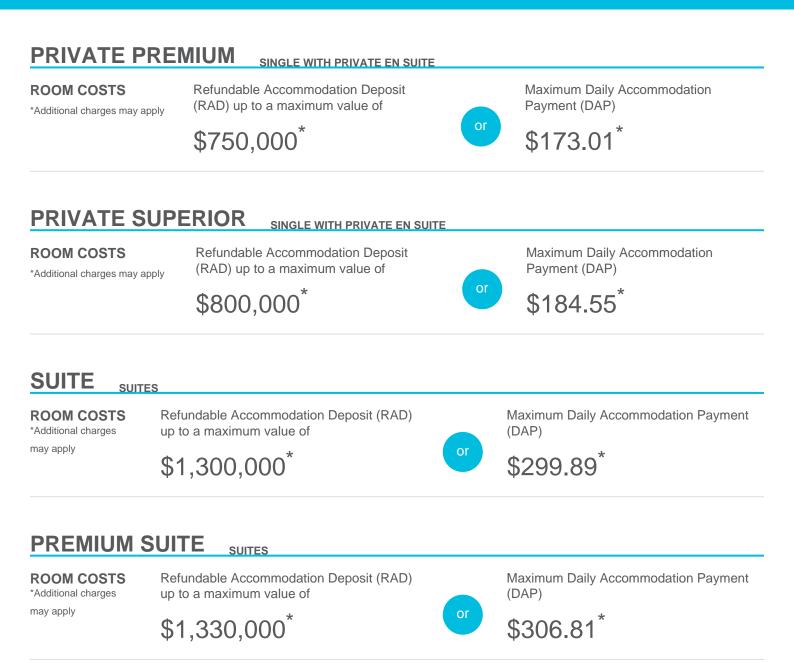

## Accommodation Cost and Payment Guide

This guide should be read in conjunction with the Regis Fees and Charges Guide. The accommodation cost is up to a maximum of the advertised price by room type and is payable via a Refundable Accommodation Deposit (RAD), Daily Accommodation Payment (DAP) or as a combination of both a RAD and DAP.

Note, the DAP is based on a Maximum Permissible Interest Rate (MPIR) that is set by the Australian Government and reviewed quarterly. The MPIR is applied at the rate applicable at date of your agreement and does not change.