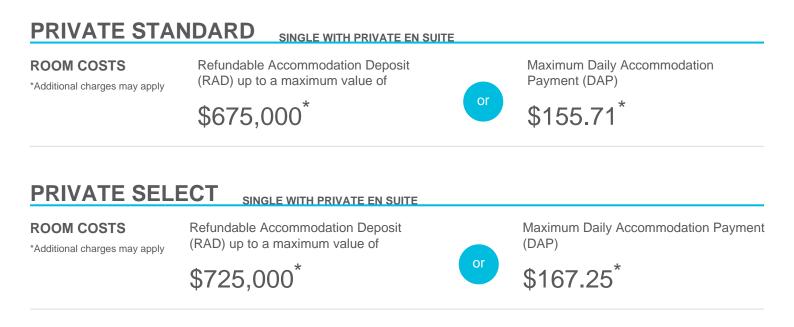

## Accommodation Cost and Payment Guide

This guide should be read in conjunction with the Regis Fees and Charges Guide. The accommodation cost is up to a maximum of the advertised price by room type and is payable via a Refundable Accommodation Deposit (RAD), Daily Accommodation Payment (DAP) or as a combination of both a RAD and DAP.

Note, the DAP is based on a Maximum Permissible Interest Rate (MPIR) that is set by the Australian Government and reviewed quarterly. The MPIR is applied at the rate applicable at date of your agreement and does not change.