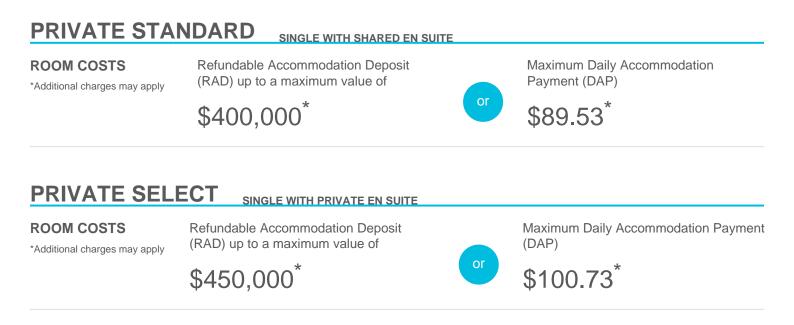

## Accommodation Cost and Payment Guide

This guide should be read in conjunction with the Regis Fees and Charges Guide. The accommodation cost is up to a maximum of the advertised price by room type and is payable via a Refundable Accommodation Deposit (RAD), Daily Accommodation Payment (DAP) or as a combination of both a RAD and DAP.

Note, the DAP is based on a Maximum Permissible Interest Rate (MPIR) that is set by the Australian Government and reviewed quarterly. The MPIR is applied at the rate applicable at date of your agreement and does not change.