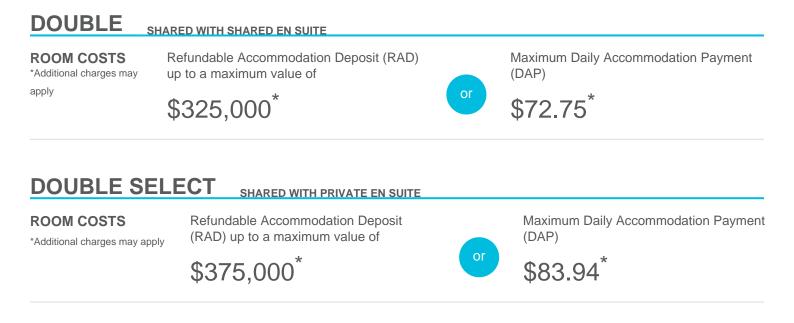

## Accommodation Cost and Payment Guide

This guide should be read in conjunction with the Regis Fees and Charges Guide. The accommodation cost is up to a maximum of the advertised price by room type and is payable via a Refundable Accommodation Deposit (RAD), Daily Accommodation Payment (DAP) or as a combination of both a RAD and DAP.

Note, the DAP is based on a Maximum Permissible Interest Rate (MPIR) that is set by the Australian Government and reviewed quarterly. The MPIR is applied at the rate applicable at date of your agreement and does not change.