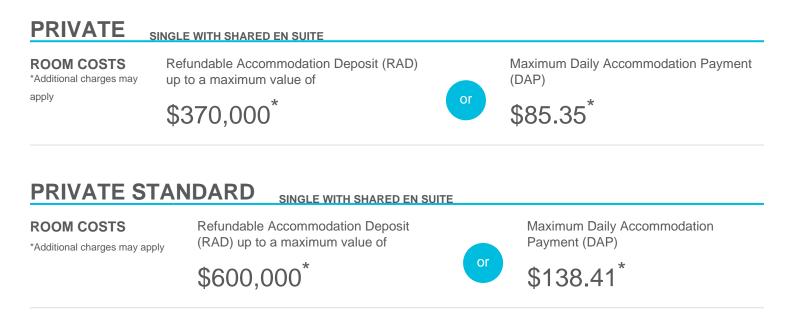

## Accommodation Cost and Payment Guide

This guide should be read in conjunction with the Regis Fees and Charges Guide. The accommodation cost is up to a maximum of the advertised price by room type and is payable via a Refundable Accommodation Deposit (RAD), Daily Accommodation Payment (DAP) or as a combination of both a RAD and DAP.

Note, the DAP is based on a Maximum Permissible Interest Rate (MPIR) that is set by the Australian Government and reviewed quarterly. The MPIR is applied at the rate applicable at date of your agreement and does not change.