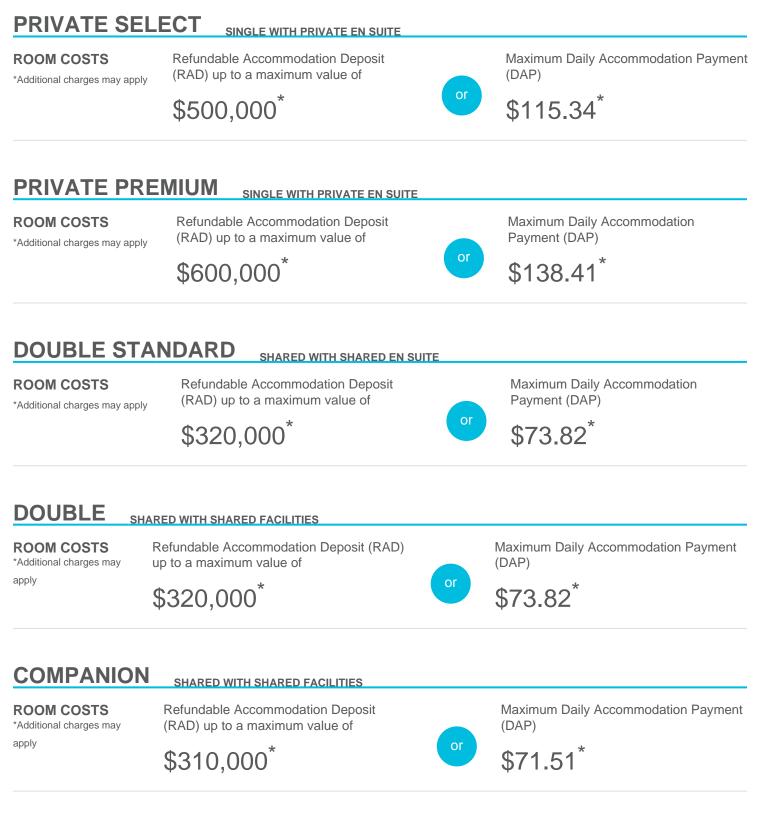

## Accommodation Cost and Payment Guide

This guide should be read in conjunction with the Regis Fees and Charges Guide. The accommodation cost is up to a maximum of the advertised price by room type and is payable via a Refundable Accommodation Deposit (RAD), Daily Accommodation Payment (DAP) or as a combination of both a RAD and DAP.

Note, the DAP is based on a Maximum Permissible Interest Rate (MPIR) that is set by the Australian Government and reviewed quarterly. The MPIR is applied at the rate applicable at date of your agreement and does not change.