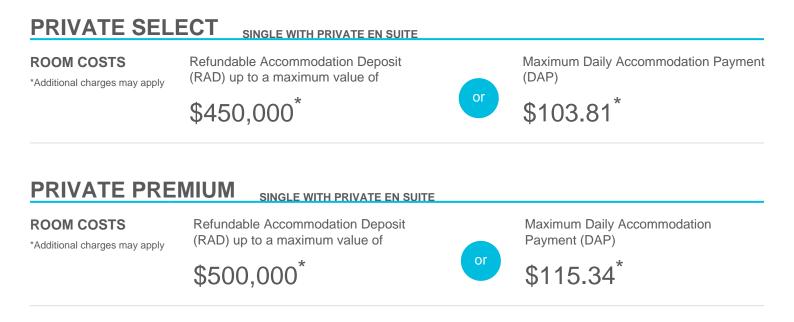

## Accommodation Cost and Payment Guide

This guide should be read in conjunction with the Regis Fees and Charges Guide. The accommodation cost is up to a maximum of the advertised price by room type and is payable via a Refundable Accommodation Deposit (RAD), Daily Accommodation Payment (DAP) or as a combination of both a RAD and DAP.

Note, the DAP is based on a Maximum Permissible Interest Rate (MPIR) that is set by the Australian Government and reviewed quarterly. The MPIR is applied at the rate applicable at date of your agreement and does not change.