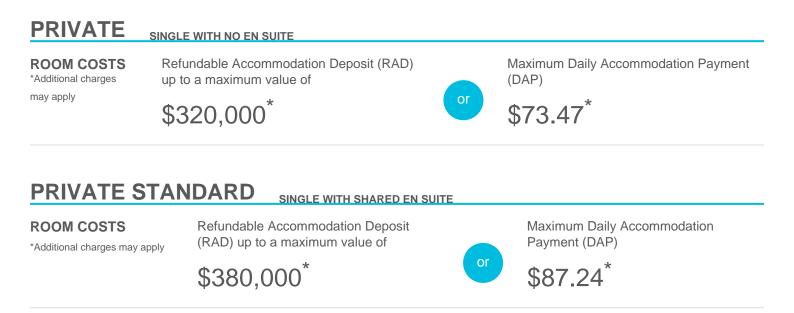

## **Accommodation Cost and Payment Guide**

This guide should be read in conjunction with the Regis Fees and Charges Guide. The accommodation cost is up to a maximum of the advertised price by room type and is payable via a Refundable Accommodation Deposit (RAD), Daily Accommodation Payment (DAP) or as a combination of both a RAD and DAP.

Note, the DAP is based on a Maximum Permissible Interest Rate (MPIR) that is set by the Australian Government and reviewed quarterly. The MPIR is applied at the rate applicable at date of your agreement and does not change.