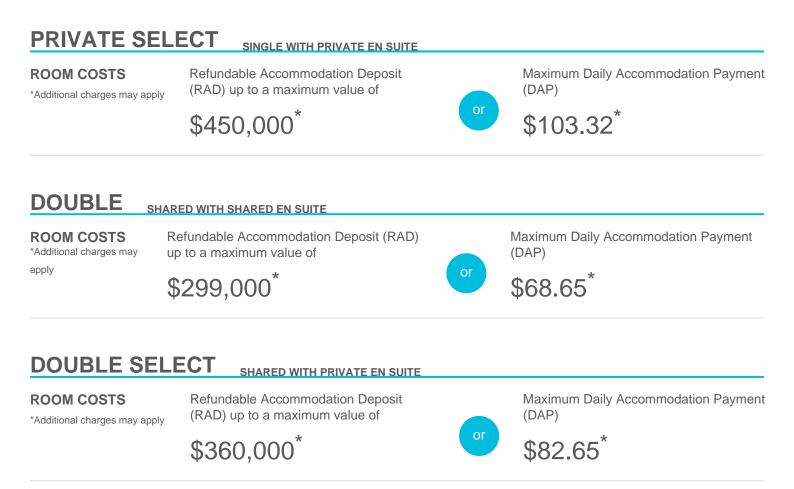

## **Accommodation Cost and Payment Guide**

This guide should be read in conjunction with the Regis Fees and Charges Guide. The accommodation cost is up to a maximum of the advertised price by room type and is payable via a Refundable Accommodation Deposit (RAD), Daily Accommodation Payment (DAP) or as a combination of both a RAD and DAP.

Note, the DAP is based on a Maximum Permissible Interest Rate (MPIR) that is set by the Australian Government and reviewed quarterly. The MPIR is applied at the rate applicable at date of your agreement and does not change.