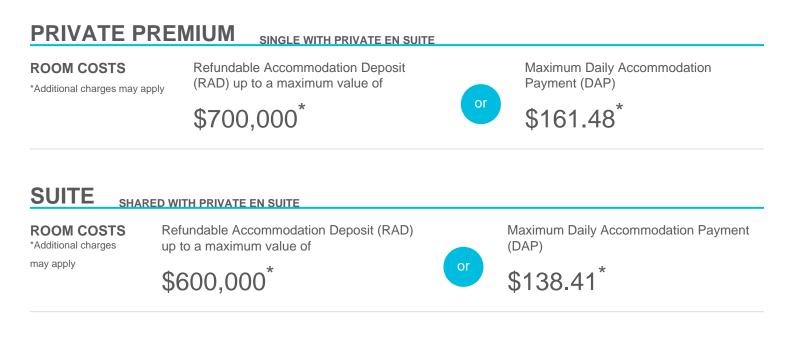

### **Accommodation Cost and Payment Guide**

This guide should be read in conjunction with the Regis Fees and Charges Guide. The accommodation cost is up to a maximum of the advertised price by room type and is payable via a Refundable Accommodation Deposit (RAD), Daily Accommodation Payment (DAP) or as a combination of both a RAD and DAP.

Note, the DAP is based on a Maximum Permissible Interest Rate (MPIR) that is set by the Australian Government and reviewed quarterly. The MPIR is applied at the rate applicable at date of your agreement and does not change.

### **ROOM COSTS**

\*Additional charges may apply

Refundable Accommodation Deposit (RAD) up to a maximum value of

\$500,000\*

(DAP)

Maximum Daily Accommodation Payment (DAP)

\$115.34\*

Note, should the accommodation information and costs within this guide differ from the My Aged Care (MAC) portal (due to the time lag in updating MAC), please view this guide as applicable.