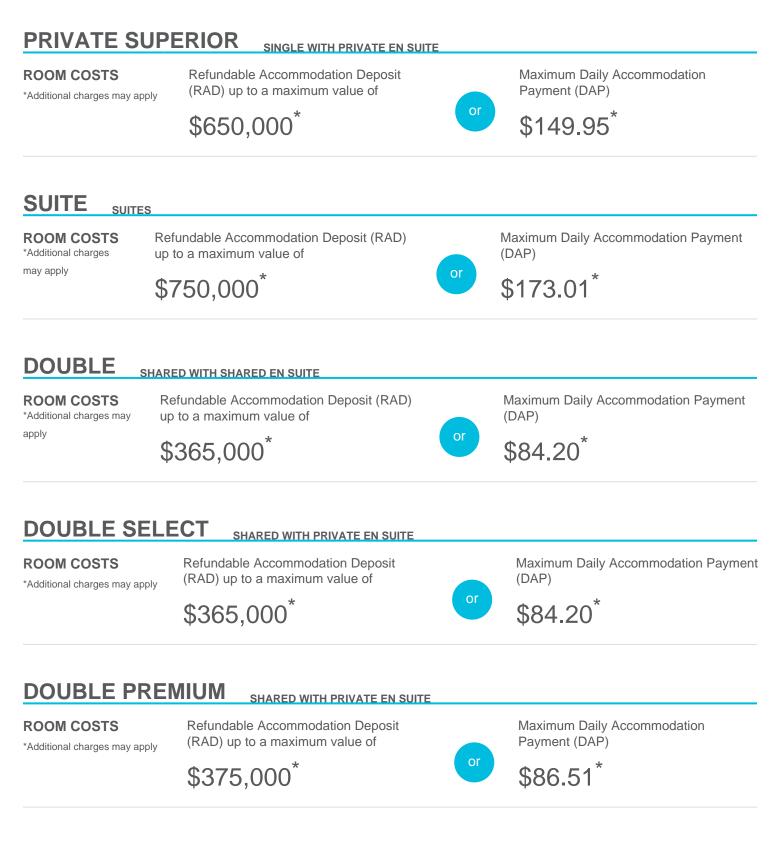

## **Accommodation Cost and Payment Guide**

This guide should be read in conjunction with the Regis Fees and Charges Guide. The accommodation cost is up to a maximum of the advertised price by room type and is payable via a Refundable Accommodation Deposit (RAD), Daily Accommodation Payment (DAP) or as a combination of both a RAD and DAP.

Note, the DAP is based on a Maximum Permissible Interest Rate (MPIR) that is set by the Australian Government and reviewed quarterly. The MPIR is applied at the rate applicable at date of your agreement and does not change.