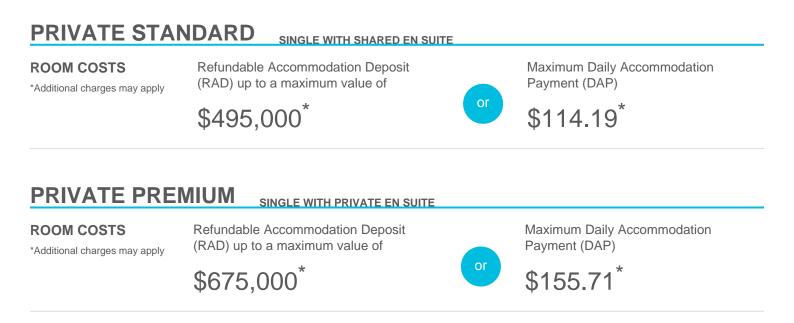

## **Accommodation Cost and Payment Guide**

This guide should be read in conjunction with the Regis Fees and Charges Guide. The accommodation cost is up to a maximum of the advertised price by room type and is payable via a Refundable Accommodation Deposit (RAD), Daily Accommodation Payment (DAP) or as a combination of both a RAD and DAP.

Note, the DAP is based on a Maximum Permissible Interest Rate (MPIR) that is set by the Australian Government and reviewed quarterly. The MPIR is applied at the rate applicable at date of your agreement and does not change.