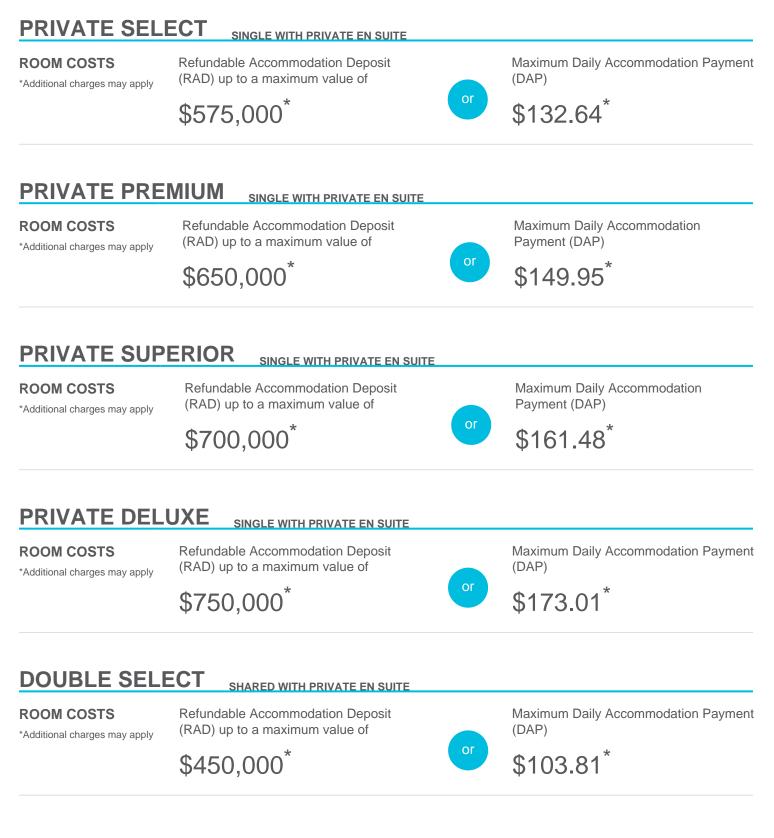

## Accommodation Cost and Payment Guide

This guide should be read in conjunction with the Regis Fees and Charges Guide. The accommodation cost is up to a maximum of the advertised price by room type and is payable via a Refundable Accommodation Deposit (RAD), Daily Accommodation Payment (DAP) or as a combination of both a RAD and DAP.

Note, the DAP is based on a Maximum Permissible Interest Rate (MPIR) that is set by the Australian Government and reviewed quarterly. The MPIR is applied at the rate applicable at date of your agreement and does not change.