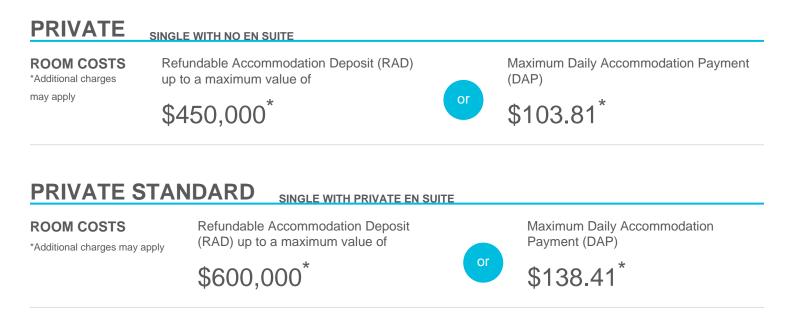

## Accommodation Cost and Payment Guide

This guide should be read in conjunction with the Regis Fees and Charges Guide. The accommodation cost is up to a maximum of the advertised price by room type and is payable via a Refundable Accommodation Deposit (RAD), Daily Accommodation Payment (DAP) or as a combination of both a RAD and DAP.

Note, the DAP is based on a Maximum Permissible Interest Rate (MPIR) that is set by the Australian Government and reviewed quarterly. The MPIR is applied at the rate applicable at date of your agreement and does not change.