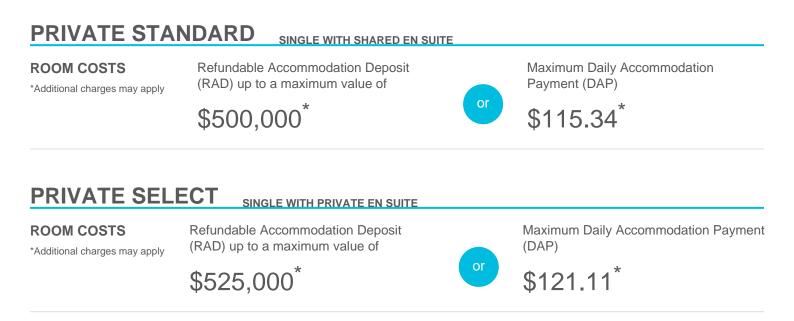

## Accommodation Cost and Payment Guide

This guide should be read in conjunction with the Regis Fees and Charges Guide. The accommodation cost is up to a maximum of the advertised price by room type and is payable via a Refundable Accommodation Deposit (RAD), Daily Accommodation Payment (DAP) or as a combination of both a RAD and DAP.

Note, the DAP is based on a Maximum Permissible Interest Rate (MPIR) that is set by the Australian Government and reviewed quarterly. The MPIR is applied at the rate applicable at date of your agreement and does not change.