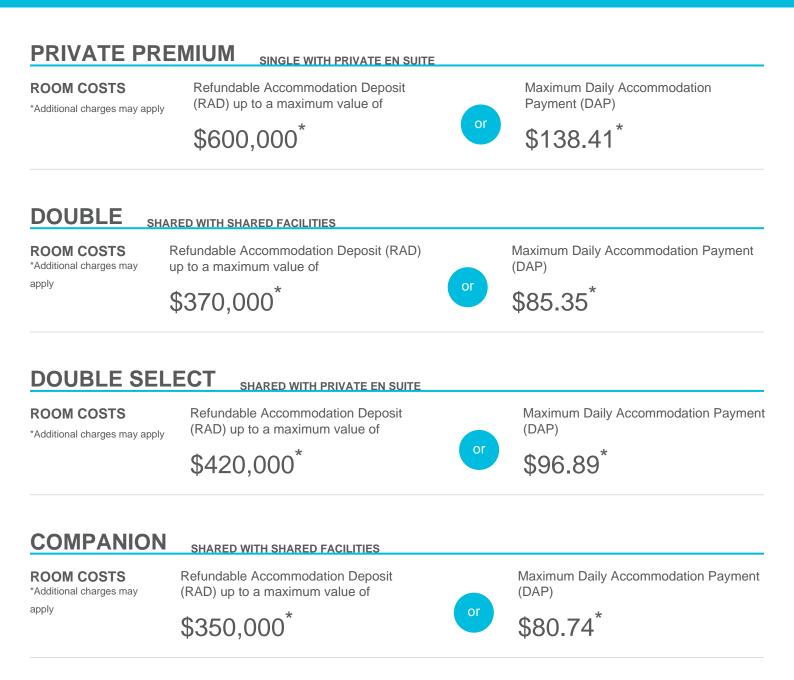

## Accommodation Cost and Payment Guide

This guide should be read in conjunction with the Regis Fees and Charges Guide. The accommodation cost is up to a maximum of the advertised price by room type and is payable via a Refundable Accommodation Deposit (RAD), Daily Accommodation Payment (DAP) or as a combination of both a RAD and DAP.

Note, the DAP is based on a Maximum Permissible Interest Rate (MPIR) that is set by the Australian Government and reviewed quarterly. The MPIR is applied at the rate applicable at date of your agreement and does not change.