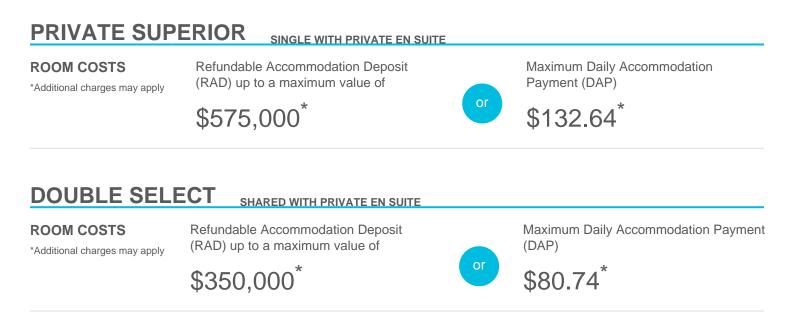

## Accommodation Cost and Payment Guide

This guide should be read in conjunction with the Regis Fees and Charges Guide. The accommodation cost is up to a maximum of the advertised price by room type and is payable via a Refundable Accommodation Deposit (RAD), Daily Accommodation Payment (DAP) or as a combination of both a RAD and DAP.

Note, the DAP is based on a Maximum Permissible Interest Rate (MPIR) that is set by the Australian Government and reviewed quarterly. The MPIR is applied at the rate applicable at date of your agreement and does not change.