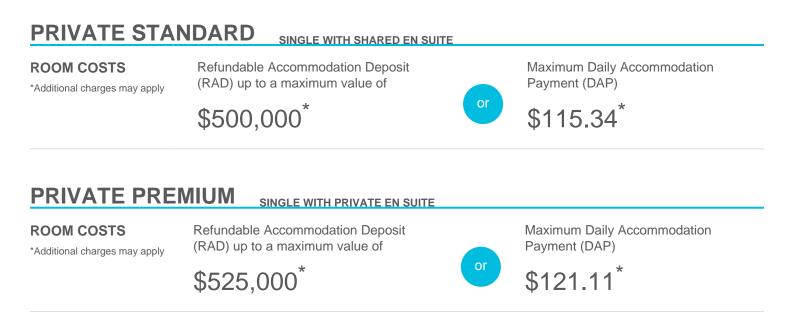

## Accommodation Cost and Payment Guide

This guide should be read in conjunction with the Regis Fees and Charges Guide. The accommodation cost is up to a maximum of the advertised price by room type and is payable via a Refundable Accommodation Deposit (RAD), Daily Accommodation Payment (DAP) or as a combination of both a RAD and DAP.

Note, the DAP is based on a Maximum Permissible Interest Rate (MPIR) that is set by the Australian Government and reviewed quarterly. The MPIR is applied at the rate applicable at date of your agreement and does not change.