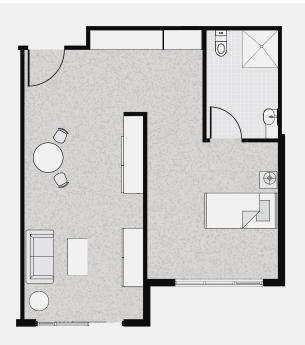

### Your new home

Your room is your own sanctuary, where you can unwind, enjoy a good book or spend time with visitors. We've crafted each space to offer the warmth and familiarity of home while optimising space and mobility, tailored to meet your evolving needs. Our room choices include Apartments, Suites and Single Rooms with Private Ensuites.

Top: Concept drawing of the Apartment Room layout. Final plans subject to change. Above: Artist impression of Single Room with Ensuite.